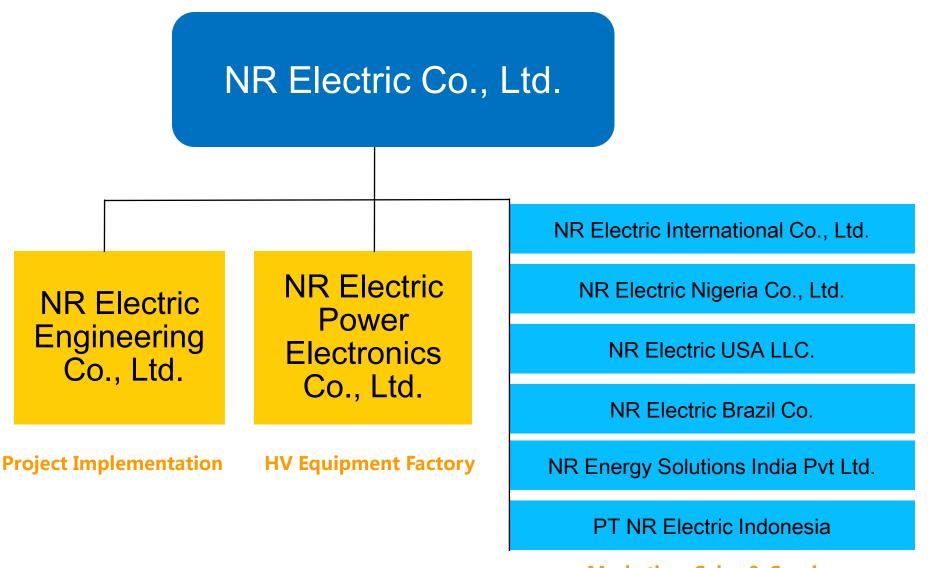

### NR In Globe : Oversea Offices

- Subsidiaries at United States, India, Indonesia, Brazil, Nigeria and Hong Kong
- Technical Service Centers (TSC) at Saudi Arabia, Philippines, Vietnam and Kazakhstan