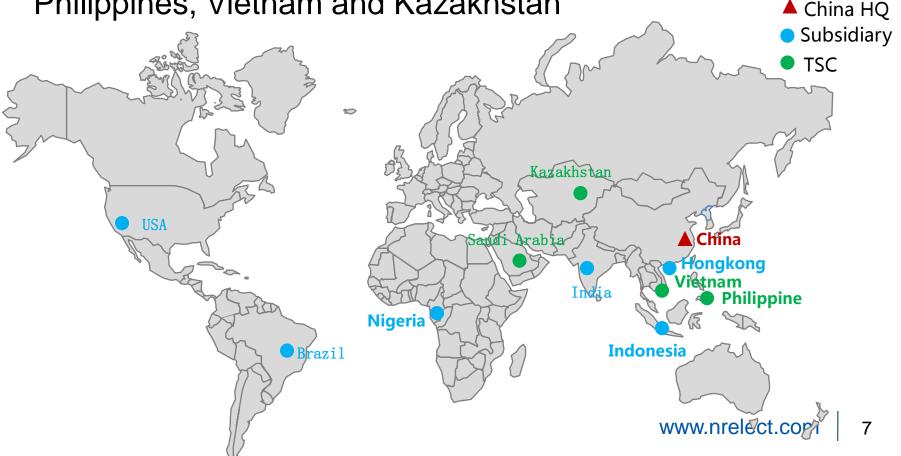

### NR In Globe : Oversea Offices

- Subsidiaries at United States, India, Indonesia, Brazil, Nigeria and Hong Kong
- Technical Service Centers (TSC) at Saudi Arabia, Philippines, Vietnam and Kazakhstan