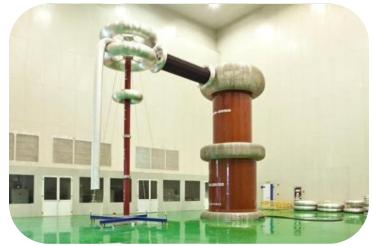

### High Voltage Test

- AC High Voltage Test: up to 1500kV
- DC High Voltage Test: up to  $\pm 1600 \text{kV}$
- Lightning Surge Test: up to 3600kV

DC High Voltage Test

#### AC High Voltage Test

Lightning Surge Test