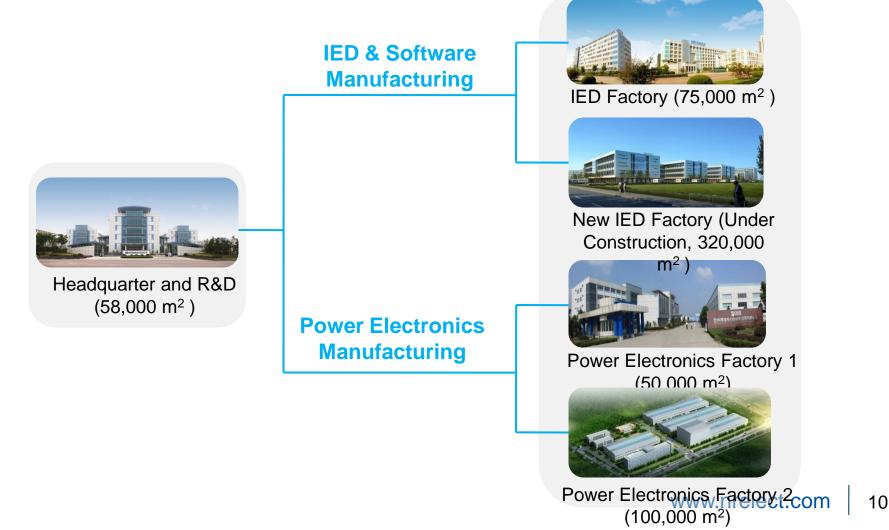

### Campus

 Five bases providing substantial R&D, testing and manufacturing capabilities with world-class facilities

### Manufacturing

- Annual Production Capacity:
  - 150,000 IEDs
  - 30,000 Panels
  - 500 sets of Power Electronics Product
  - 1,500 Electronic/Optical CT/VTs
- Automatic test for every module and unit
- Digital simulation test for every panel
- Integrated system test for each project