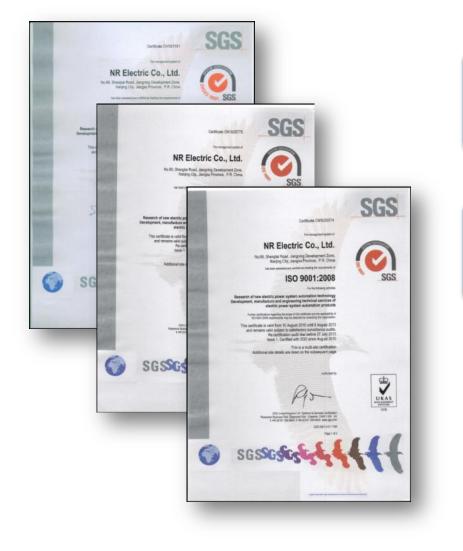

### **Management Certification**

ISO-9001:2008 Quality Management System

ISO-14001:2004 Environment Management System

OHSAS-18001:1999 Occupational Health and Safety Management System