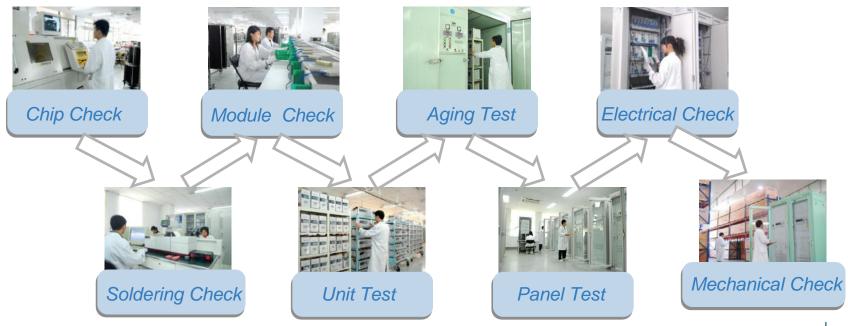

### QC for P&C Products

- Automatic test for EVERY module
- Automatic test for EVERY unit
- Digital simulation test for EVERY panel
- Integrated system test for EVERY project