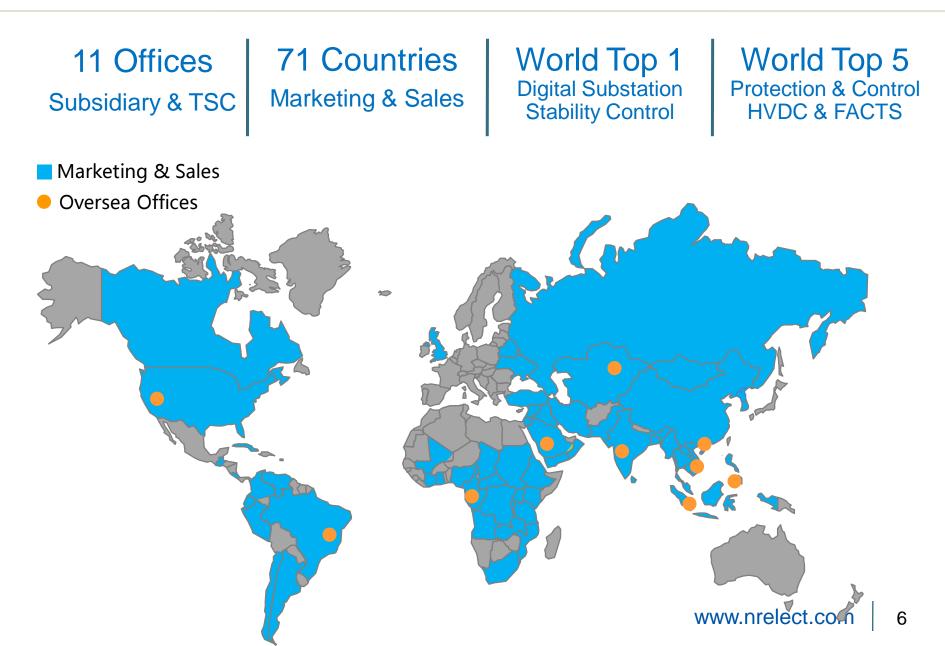

### NR In Globe: Key Data

### NR In Globe : Oversea Offices

- Subsidiaries at United States, India, Indonesia, Brazil, Nigeria and Hong Kong
- Technical Service Centers (TSC) at Saudi Arabia, Philippines, Vietnam and Kazakhstan

### NR In Globe : Sold to Countries

71 countries & regions using NR solutions, products & services (ex. China)

Marketing, Sales & Service www.nrelect.com