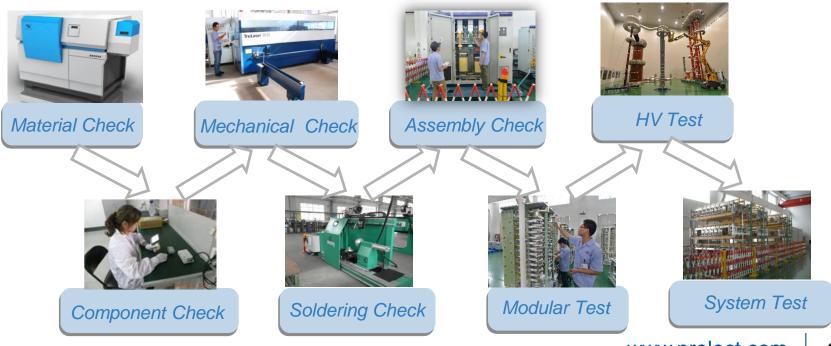

### **Simulation Test**

### High Voltage Test

- AC High Voltage Test: up to 1500kV
- DC High Voltage Test: up to  $\pm 1600 \text{kV}$
- Lightning Surge Test: up to 3600kV

DC High Voltage Test