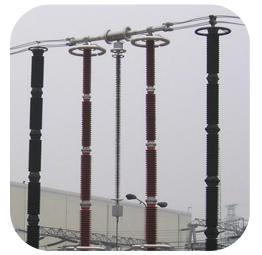

### High Voltage Test

- AC High Voltage Test: up to 1500kV
- DC High Voltage Test: up to  $\pm 1600 \text{kV}$
- Lightning Surge Test: up to 3600kV

DC High Voltage Test

#### AC High Voltage Test

Lightning Surge Test