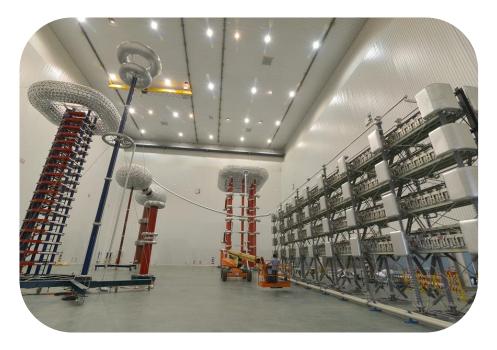

### High Voltage Test

- AC High Voltage Test: up to 1500kV
- DC High Voltage Test: up to  $\pm 1600 \text{kV}$
- Lightning Surge Test: up to 3600kV

DC High Voltage Test