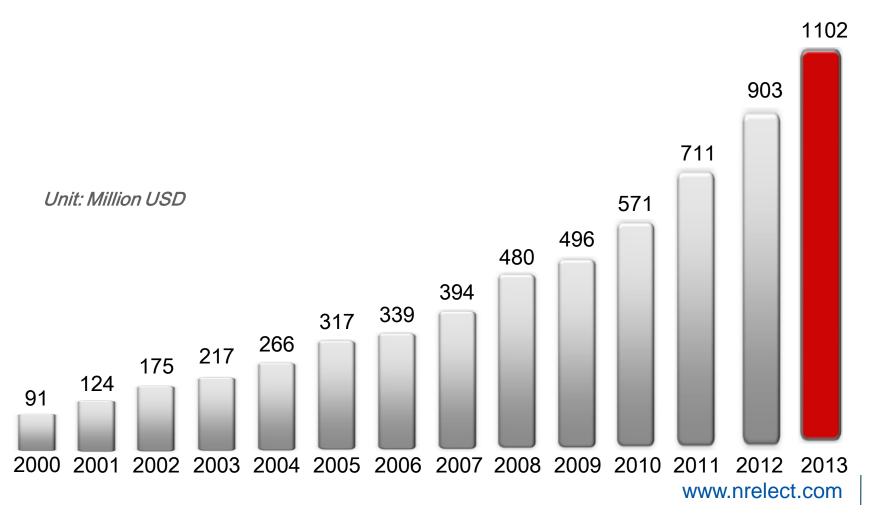

### **Organic Growth in Sales**

- Sales in 2013: \$1.1Billion with 22% annual growth