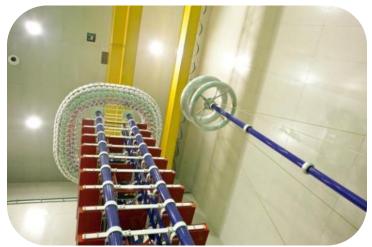

### High Voltage Test

- AC High Voltage Test: up to 1500kV
- DC High Voltage Test: up to  $\pm 1600 \text{kV}$
- Lightning Surge Test: up to 3600kV

DC High Voltage Test