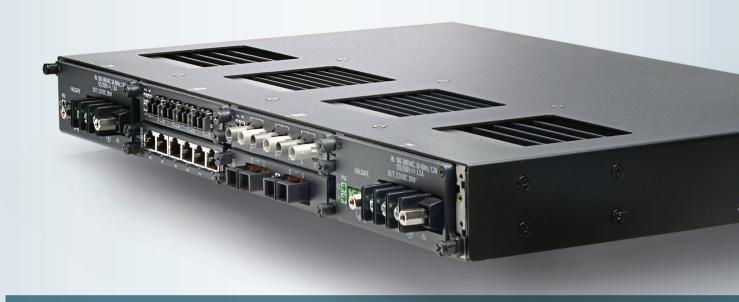

## Roadblocks Removed.

Grow your network with the RUGGEDCOM RX1500/RX5000 multi-service platform.

siemens.com/ruggedcom

The RUGGEDCOM RX1500 (shown) and RUGGEDCOM RX5000 multi-service platforms are ideal solutions to the challenges faced by the Intelligent Transportation Systems (ITS) community worldwide, such as the need to improve reliability, efficiency and safety.

The RUGGEDCOM RX1500/RX5000 are layer 2/layer 3 switches and routers with the in-service configuration flexibility and the diversity of WAN/LAN interfaces to support present and future ITS applications. These platforms carry a high MTBF and have been successfully deployed within the ITS industry worldwide.

Able to withstand the harshest environmental conditions, these Rugged Rated products provide a high level of immunity to electromagnetic interference (EMI), heavy electrical surges and can be placed in almost any location with their wide operating temperature range of -40 to +85°C.