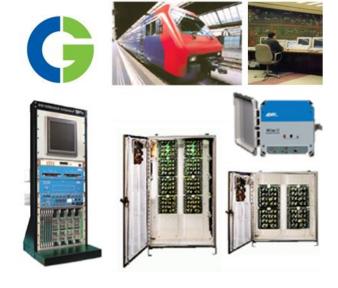

### TRANSIT

AUTOMATION & SUPERVISION SOLUTIONS FOR RAILWAY INFRASTRUCTURE

# CG focuses on the traction power segment in the transit market

Traction power control centers (SCADA Master Station)

Traction power substation automation equipment and systems

- Traction Power Substation (TPSS)
- Tie Breaker Substation (TBS)
- Emergency Trip System (ETS)
- Fault Detection (DCTRace)

#### → Markets

Passenger Railroad Commuter Railroad Subway Light Rail

Smart solutions. Strong relationships. **CG POWER, INDUSTRIAL AND COMSUMER BUS** 