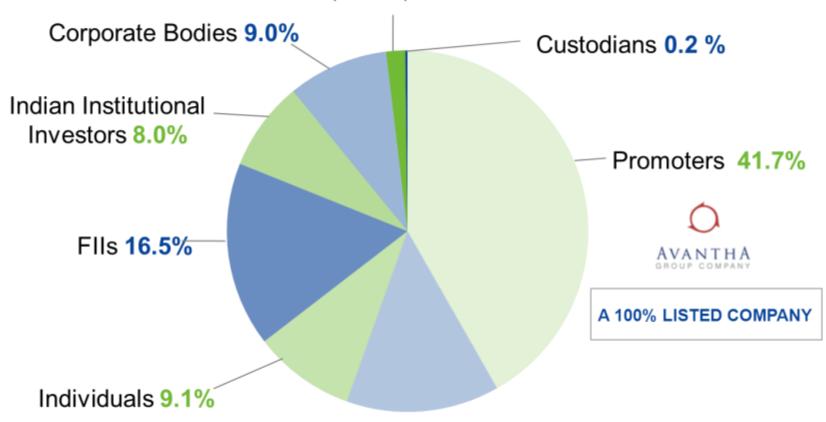

## **SHAREHOLDING**

NRIs, OCBs, GDRs 1.7%

Mutual Funds 13.7%

# PROMOTERS AVANTHA GROUP...

The US \$ 4 bn Avantha Group is one of India's leading business conglomerates. With an impressive global footprint, the Group operates in more than **90** countries with **20,000** employees of **20** nationalities.