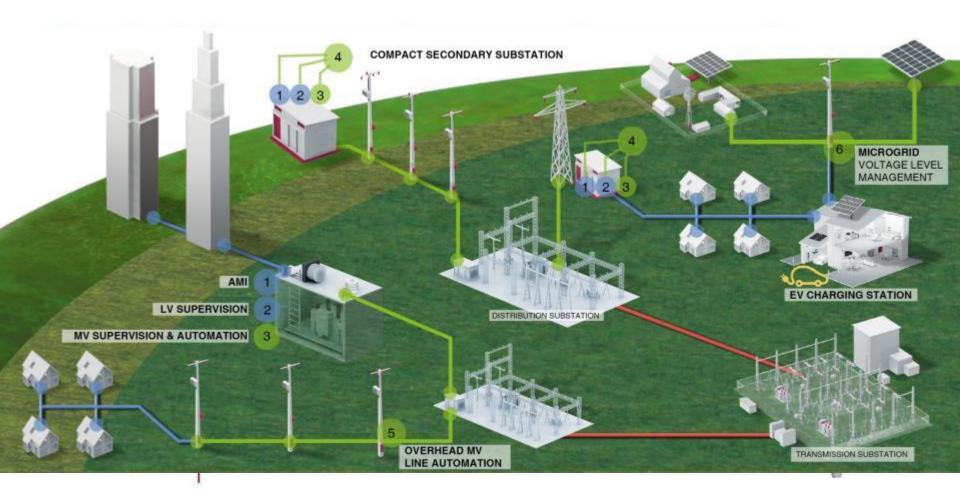

#### **CG AUTOMATION BU**

ZIV SUBSTATION AUTOMATION & DISTRUBUTION AUTOMATION SOLUTION PORTFOLIO

### **CG AUTOMATION BU**

CG Automation BU is <u>dedicated to</u> the design, manufacture and marketing of digital protection, control, metering and communications equipment and systems

<u>For</u> generation, transmission and distribution electric utilities, industries and EPC contractors worldwide; as well as automation systems for transit and water utilities.

Organized in 3 Product Lines: SAS

DAS

**TRANSIT** 

# **ZIV DAS**

**Distribution Automation Solutions** 

Based on ZIV innovative products

Manufactured in Europe

# **ZIV SAS**

**Complete IEC 61850 Substation Automation Systems** 