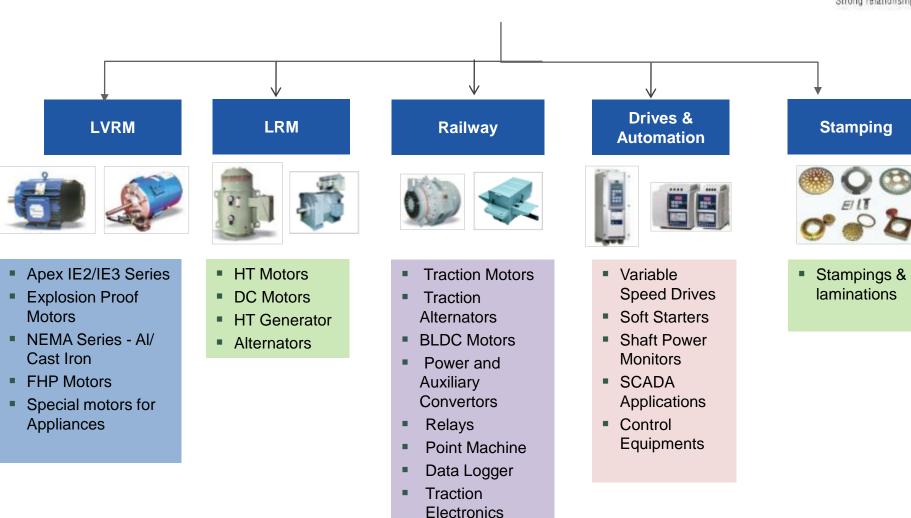

### CG INDUSTRIAL

CG is India's number one supplier for AC motors

### **CG CONSUMER**

CG is India's number one brand for Fans and Domestic Pumps

- Ceiling
- Table, pedestal and wall mounting
- Domestic exhaust
- Cooler kits
- Industrial Fans

- -LED
- ICL
- •FTL
- Compact Fluoresce nt
- Mercury sodium and Metal halide
- Halogen

- Domestic
- luminaries
- Retail / office lighting
- Street / flood lights
- High mast
- BuildingManagement System
- Wiring accessories

- Gevsers
- Household appliances (e.g. food processors, mixers, grinders, blenders, toasters, irons, rice cookers, room heaters...)
- Power back up (UPS)

- Electrically driven pumps
- Diesel engines pumps
- Petrol kerosene engine
- Air compressors and compressor pumps
- Submersible pump sets and dedicated cables
- Control panels for submersible motors
- Industrial pumps